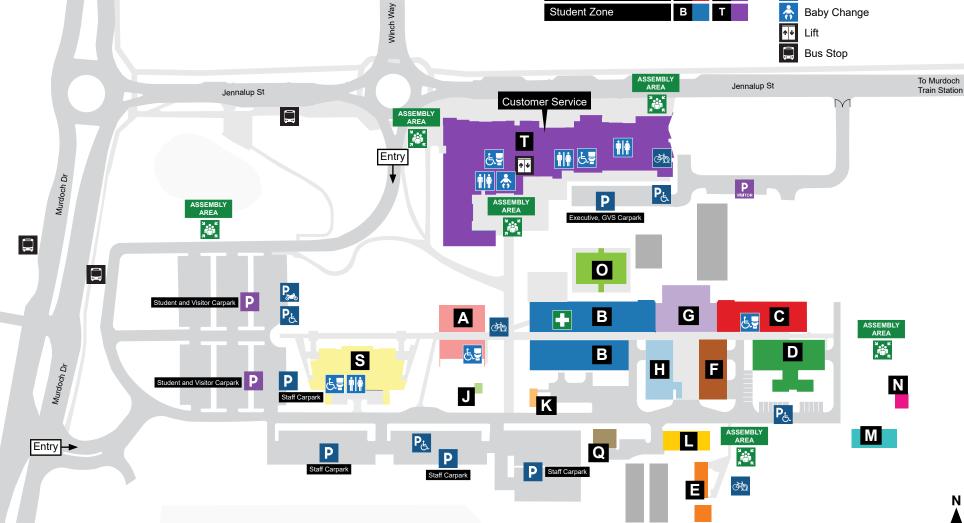

## **Murdoch Campus**

130 Murdoch Drive, Murdoch, WA 6150 Phone: 1800 001 001

Email: info@smtafe.wa.edu.au www.southmetrotafe.wa.edu.au

Last updated: 01/12/2023 SMT088/22

We acknowledge the Whadjuk peoples as the Traditional Custodians of the lands that South Metropolitan TAFE's Murdoch Campus is situated upon.