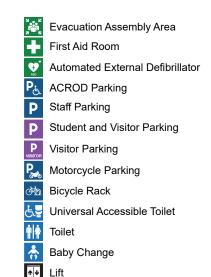

## **Murdoch Campus**

130 Murdoch Drive, Murdoch, WA 6150 Phone: 1800 001 001

Email: info@smtafe.wa.edu.au www.southmetrotafe.wa.edu.au

Last updated: 01/12/2023 SMT088/22

We acknowledge the Whadjuk peoples as the Traditional Custodians of the lands that South Metropolitan TAFE's Murdoch Campus is situated upon.