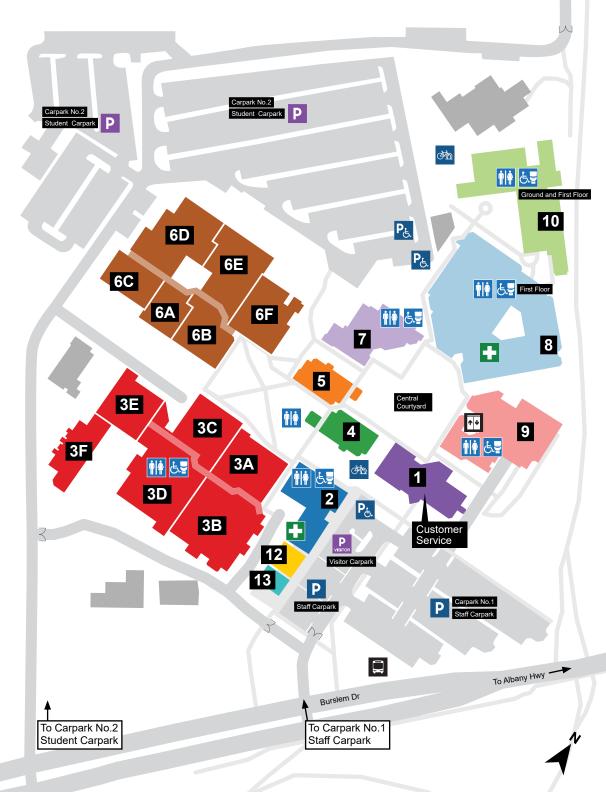

|                                             | Block |
|---------------------------------------------|-------|
| Koora Marr<br>Aboriginal Learning Centre    | 8     |
| Adult Migrant English Program (AMEP)        | 8     |
| Apprenticeship and Traineeship Support Unit | 1     |
| Bricklaying Workshop                        | 6C    |
| Cafeteria                                   | 7     |
| Carpentry and Joinery Workshop              | 6E    |
| Crèche Ground Level                         | 10    |
| Customer Service                            | 1     |
| Electrical Workshop                         | 3A    |
| Electronic Engineering                      | 8     |
| Fabrication 2 Workshop                      | 6B    |
| Fitting and Machining Workshop              | 3C    |
| Furniture/Cabinet Making Workshop           | 6D    |
| Heavy Duty Automotive Workshop              | 3A    |
| Heavy Duty Plant Workshop                   | 3D    |
| IT & Media                                  | 10    |
| Jobs & Skills Centre                        | 1     |
| Library and Lecture Theatre                 | 9     |
| Metal Fabrication Workshop                  | 3E    |
| Painting and Decorating Workshop            | 6F    |
| Student Services                            | 1     |
| Student Zone                                | 7     |
| Vehicle Body Building Workshop              | 6A    |
| Welding Technology Centre                   | 3E    |

Evacuation Assembly Area
First Aid Room
Automated External Defibrillator
ACROD Parking
Staff Parking
Student and Visitor Parking
Visitor Parking
Bicycle Rack
Universal Accessible Toilet
Toilet
Lift

**Bus Stop** 