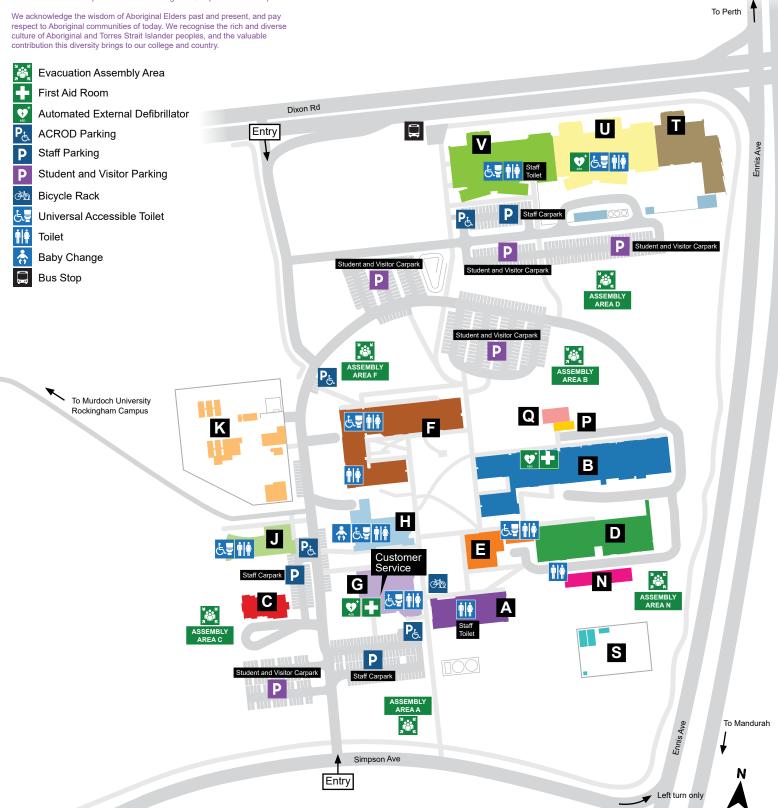

## Rockingham Campus

Simpson Avenue, Rockingham, WA 6168

Phone: 1800 001 001

Email: info@smtafe.wa.edu.au www.southmetrotafe.wa.edu.au

Last updated: 05/07/2023 SMT088/22

We acknowledge the Gnaala Karla peoples as the Traditional Custodians of the lands that South Metropolitan TAFE's Rockingham Campus is situated upon.

|                                             | Block |   |
|---------------------------------------------|-------|---|
| Kadadjiny Mia<br>Aboriginal Learning Centre | J     |   |
| Aged Care - Disability                      | F     |   |
| Adult English Migrant<br>Program (AMEP)     | F     |   |
| Bricklaying & Plastering                    | V     |   |
| Cafeteria                                   | Е     |   |
| Carpentry & Joinery                         | K     | Т |
| Community Services                          | F     |   |
| Childrens Services                          | J     |   |
| Crèche                                      | С     |   |

|                              | Blog | ck |
|------------------------------|------|----|
| Customer Service             | G    |    |
| Electrical Trades            | В    | Q  |
| Fitting & Machining Workshop | D    |    |
| Heavy Fabrication Workshop   | В    |    |
| Information Technology       | F    |    |
| Jobs & Skills Centre         | G    |    |
| Locksmithing                 | В    |    |
| Plumbing & Gasfitting        | U    | K  |
| Student Zone                 | Н    |    |
| Tiling                       | K    |    |