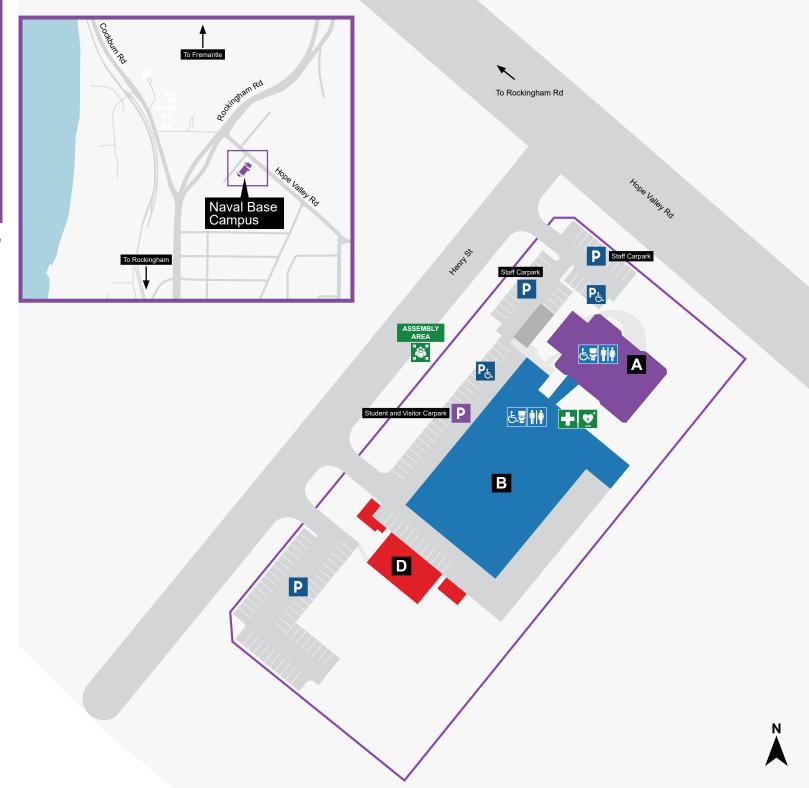

## **Naval Base Campus**

41 Hope Valley Road, Naval Base, WA 6165 Phone: 1800 001 001

Email: info@smtafe.wa.edu.au www.southmetrotafe.wa.edu.au

We acknowledge the Gnaala Karla peoples as the Traditional Custodians of the lands that South Metropolitan TAFE's Naval Base Campus is situated upon.

|                         | Block |
|-------------------------|-------|
| Staff and Meeting Rooms | Α     |
| Classrooms - Workshop   | В     |
| Classrooms              | D     |

**Evacuation Assembly Area** 

First Aid Room

Automated External Defibrillator

ACROD Parking Reverse Parking Only

Staff Parking Reverse Parking Only

Student and Visitor Parking Reverse Parking Only

Universal Accessible Toilet

Toilet