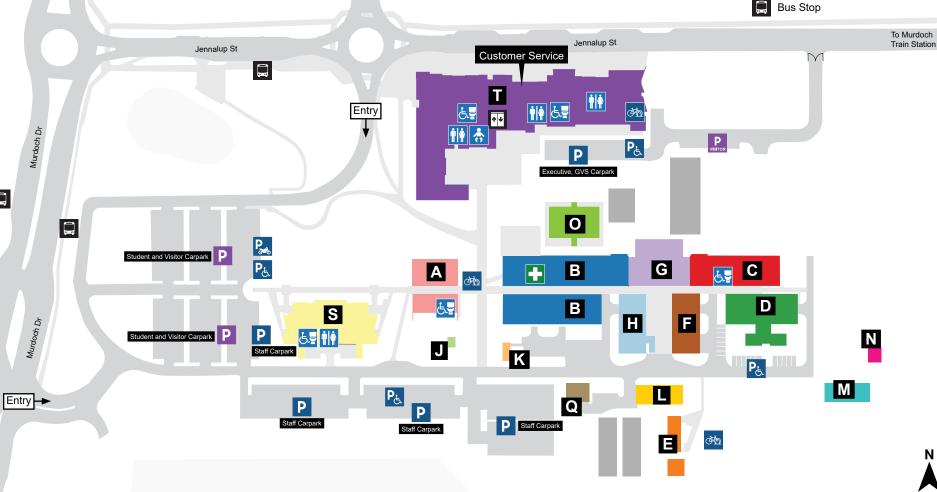

## **Murdoch Campus**

130 Murdoch Drive, Murdoch, WA 6150

Phone: 1800 001 001

Email: info@smtafe.wa.edu.au www.southmetrotafe.wa.edu.au

Last updated: 05/07/2023 SMT088/2

We acknowledge the Whadjuk peoples as the Traditional Custodians of the lands that South Metropolitan TAFE's Murdoch Campus is situated upon.

Winch Way