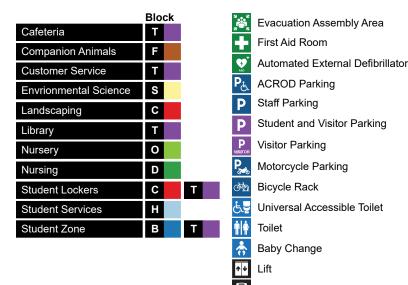

## **Murdoch Campus**

130 Murdoch Drive, Murdoch, WA 6150

Phone: 1800 001 001

Email: info@smtafe.wa.edu.au www.southmetrotafe.wa.edu.au

Last updated: 05/07/2023 SMT088/2

We acknowledge the Whadjuk peoples as the Traditional Custodians of the lands that South Metropolitan TAFE's Murdoch Campus is situated upon.