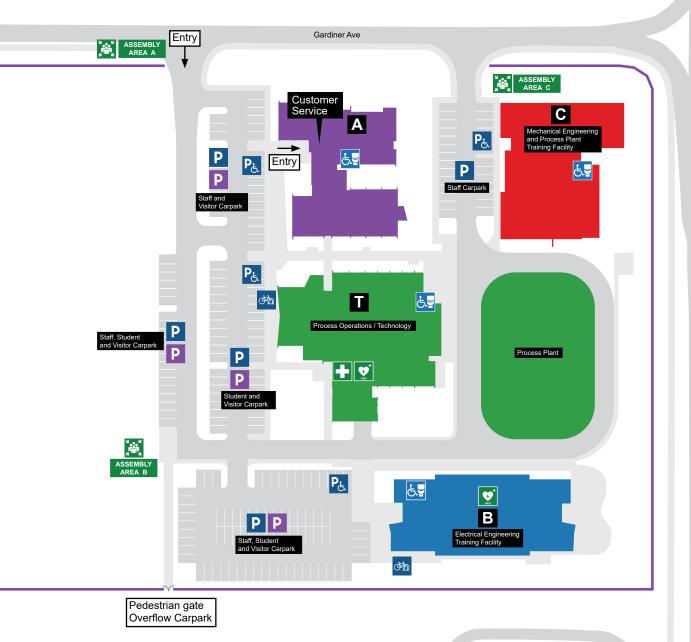

|                        | Block |  |
|------------------------|-------|--|
| Customer Service       | Α     |  |
| Electrical Engineering | В     |  |
| Mechanical Engineering | С     |  |
| Process Plant          | Т     |  |
| Student Zone           | Т     |  |

Evacuation Assembly Area

- First Aid Room
- Automated External Defibrillator
- P ACROD Parking Reverse Parking Only
- **P** Staff Parking **Reverse Parking Only**
- **P** Student and Visitor Parking **Reverse Parking Only**
- Bicycle Rack

Le Universal Accessible Toilet

Toilet

Ν