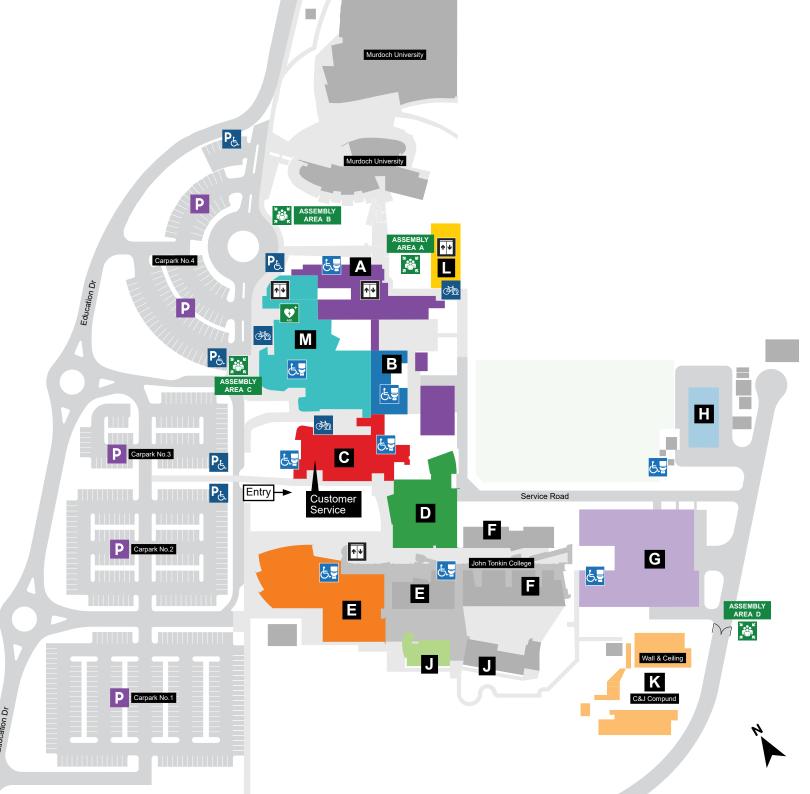

## **Mandurah Campus**

2 Education Drive, Greenfields, WA 6210

Phone: 1800 001 001

Email: info@smtafe.wa.edu.au www.southmetrotafe.wa.edu.au

Last updated: 05/07/2023 SMT088/22

We acknowledge the Gnaala Karla peoples as the Traditional Custodians of the lands that South Metropolitan TAFE's Mandurah Campus is situated upon.

|                        | Block |  |  |
|------------------------|-------|--|--|
| Animal Studies         | Н     |  |  |
| Beauty Clinic          | М     |  |  |
| Children Services      | L     |  |  |
| Community Services     | L     |  |  |
| Customer Service       | С     |  |  |
| Hairdressing           | М     |  |  |
| Horticulture           | Н     |  |  |
| Hospitality            | М     |  |  |
| Jobs and Skills Centre | С     |  |  |
| Library                | Е     |  |  |
| Saltbush Restaurant    | М     |  |  |
| Student Zone           | М     |  |  |
| Trade Workshops        | G     |  |  |

Universal Accessible Toilet

Toilet