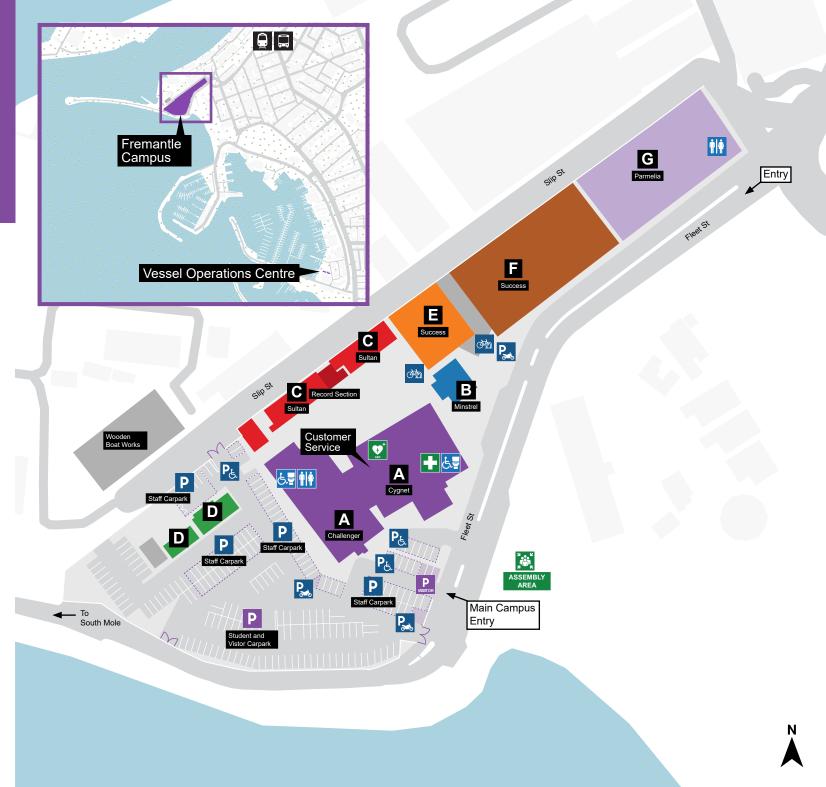

## **Fremantle Campus**

1 Fleet Street, Fremantle, WA 6160 Phone: 1800 001 001

Email: info@smtafe.wa.edu.au www.southmetrotafe.wa.edu.au

Last updated: 05/07/2023 SMT088/22

We acknowledge the Whadjuk peoples as the Traditional Custodians of the lands that South Metropolitan TAFE's Fremantle Campus is situated upon.

|                      | Block | ( |
|----------------------|-------|---|
| Customer Service     | Α     |   |
| Jobs & Skills Centre | Α     |   |
| Library              | Α     |   |
| Records              | С     |   |
| Student Zone         | Α     |   |

Evacuation Assembly Area

First Aid Room

Automated External Defibrillator

P& ACROD Parking

P Staff Parking

Student and Visitor Parking

P Visitor Parking

Motorcycle Parking

Bicycle Rack

Universal Accessible Toilet

Toilet

....

↑**↓** Lii

Bus Stop

Train Station