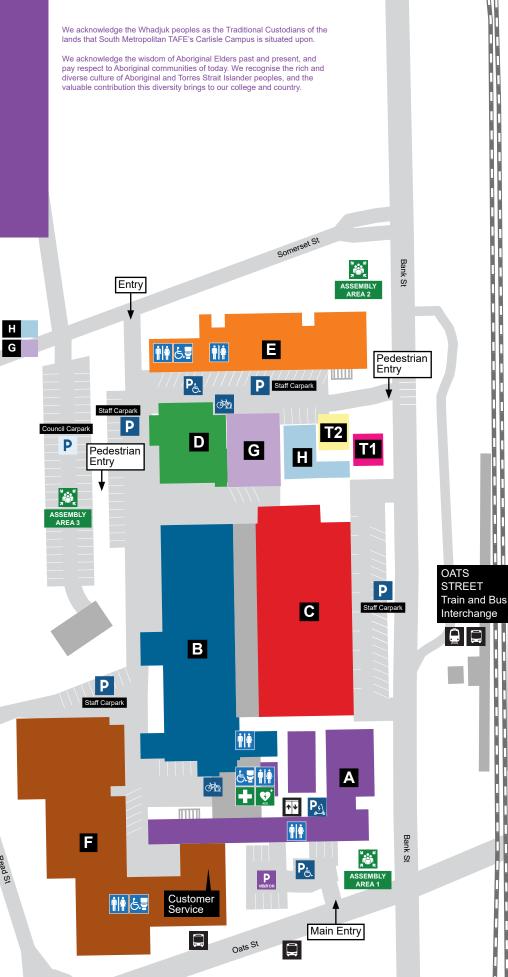

## Carlisle Campus

Corner Oats and Bank Streets, Carlisle, WA 6210 Phone: 1800 001 001 Email: info@smtafe.wa.edu.au www.southmetrotafe.wa.edu.au

Block Adult English Migrant Program (AMEP) Е Auto Body Repair Workshop В Е Automotive Business Office Automotive Electrical Workshop D С Automotive Light Mechanical Workshop Body Refinishing Workshop В Α Cafeteria Customer Service F F Engineering С Green Vehicle Technology Library Α Motorcycle Workshop D Outdoor Power Equipment Workshop D Refrigeration and Air Conditioning F

Evacuation Assembly Area

Automated External Defibrillator

P ACROD Parking

•

- P Council Carpark
- P Staff Parking
- **P** Visitor Parking
- Bicycle Rack
- E-Scooter Parking
- Universal Accessible Toilet
- Toilet
- **≁**⊎ Lift

Bus Stop

Train Station

Withnell St

N