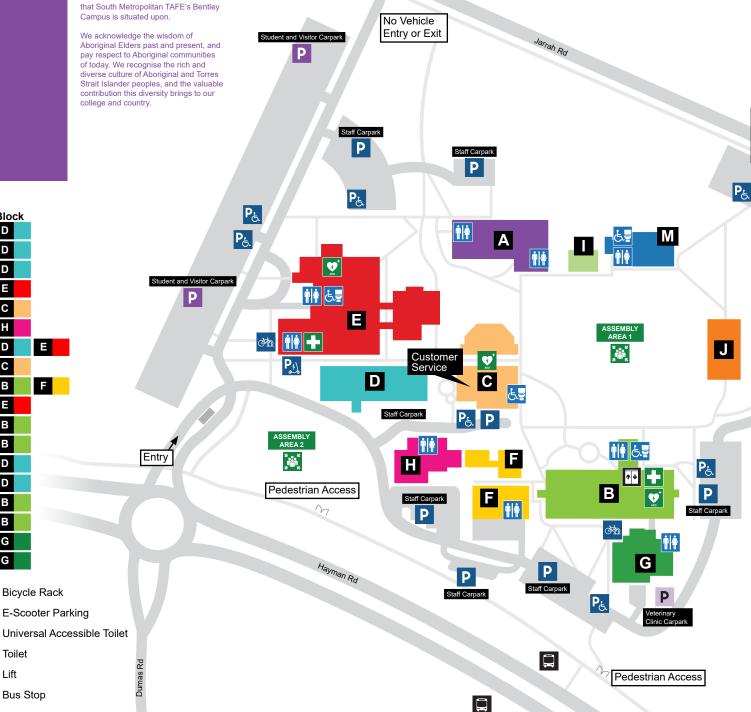

## **Bentley Campus**

Hayman Road, Bentley WA 6102 Phone: 1800 001 001 Email: info@smtafe.wa.edu.au www.southmetrotafe.wa.edu.au

**Block** Bakery Shop D D **Baking Trades** Barista Training D Bentley Pines Restaurant E С Cafeteria Н Central Stores D **Commercial Cookery** С **Customer Service** В Level 3 & 4 Fashion and Textiles Е Hospitality В International Centre Ground Level Level 2 В Library **Meat Trades** D Patisserie D Reflection Room Level 3 В В Student Services Ground Level G Veterinary and Animal Studies Veterinary Clinic G

E

F

Bicycle Rack

Toilet

Bus Stop

Lift

E-Scooter Parking

**Evacuation Assembly Areas** 

First Aid Room

Automated External Defibrillator

**ACROD Parking** 

Staff Parking

Student and Visitor Parking

Veterinary Clinic Parking

We acknowledge the Whadjuk peoples as the Traditional Custodians of the lands that South Metropolitan TAFE's Bentley Campus is situated upon.

We acknowledge the wisdom of Aboriginal Elders past and present, and pay respect to Aboriginal communities of today. We recognise the rich and diverse culture of Aboriginal and Torres Strait Islander peoples, and the valuable contribution this diversity brings to our college and country.

No Vehicle or

Pedestrian Access

Р

Access Campus via

**Hayman Road ONLY**