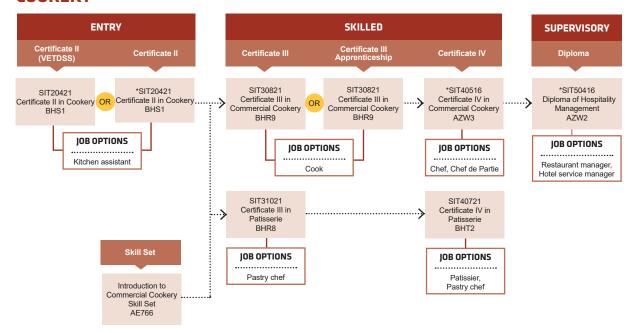

#### **COOKERY**

#### \*Please note:

These courses will transition to a new training package in 2023. This means that students starting in 2023 will transfer during their study to new units developed to meet current and future industry needs.