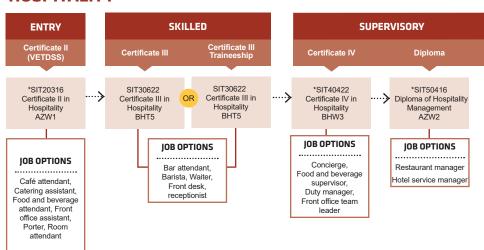

## **HOSPITALITY, TOURISM AND EVENTS PATHWAYS**









#### BAKING



#### HOSPITALITY



#### \*Please note:

These courses will transition to a new training package in 2023. This means that students starting in 2023 will transfer during their study to new units developed to meet current and future industry needs.







info@smtafe.wa.edu.au



southmetrotafe.wa.edu.au

Connect with us...









South Metropolitan TAFE: RTO: 52787 TEQSA: PRV14272 CRICOS: 00020G



Visit your nearest TAFE Jobs and Skills Centre at Mandurah, Rockingham or Thornlie campuses for advice and information on careers, training and employment. Services are free and accessible to all members of the

Ph: 13 64 64 Find out more about Jobs and Skills Centres at www.jobsandskills.wa.gov.au









#### **COOKERY**



#### \*Please note:

These courses will transition to a new training package in 2023.