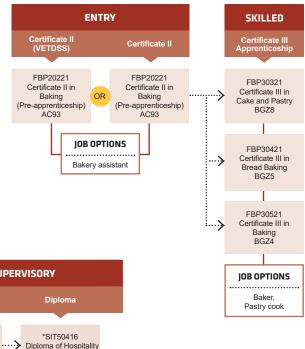

#### BAKING

#### \*Please note:

These courses will transition to a new training package in 2023. This means that students starting in 2023 will transfer during their study to new units developed to meet current and future industry needs.