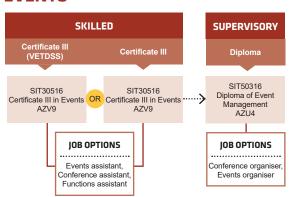

ining and employment. Services are free and accessible to all members of the

Ph: 13 64 64 Find out more about Jobs and Skills Centres at www.jobsandskills.wa.gov.au









#### **COOKERY**



#### \*Please note:

These courses will transition to a new training package in 2023. This means that students starting in 2023 will transfer during their study to new units developed to meet current and future industry needs.

# **MEAT**











southmetrotafe.wa.edu.au

Connect with us...









South Metropolitan TAFE RTO: 52787



Visit your nearest TAFE Jobs and Skills Centre at Armadale, Fremantle, Mandurah, Rockingham or Thornlie campuses for advice and information on careers, training and employment. Services are free and accessible to all members of the community.



#### **EVENTS**



### **TOURISM**



Please note: Outdoor Recreation qualifications are an additional pathway to tourism careers. Visit the Aerospace, Maritime and Logistics pathways to see SM TAFE's Outdoor Recreation courses.











southmetrotafe.wa.edu.au

Connect with us...









South Metropolitan TAFE RTO: 52787



Visit your nearest TAFE Jobs and Skills Centre at Armadale, Fremantle, Mandurah, Rockingham or Thornlie campuses for advice and information on careers, training and employment. Services are free and accessible to all members of the community.

Ph: 13 64 64 Find out more about Jobs and Skills Centres at www.jobsandskills.wa.gov.au