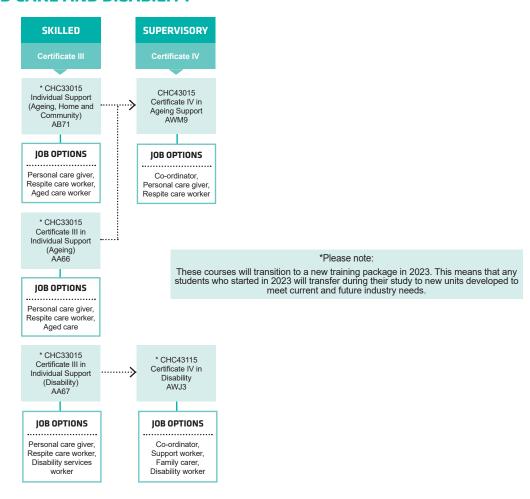

afe.wa.edu.au

Connect with us...













Visit your nearest TAFE Jobs and Skills Centre at Armadale, Fremantle, Mandurah, Rockingham or Thornlie campuses for advice and information on careers, training and employment. Services are free and accessible to all members of the community.

Ph: 13 64 64 Find out more about Jobs and Skills Centres at www.jobsandskills.wa.gov.au







#### **COMMUNITY SERVICES**







1800 001 001



info@smtafe.wa.edu.au



southmetrotafe.wa.edu.au

Connect with us...













Visit your nearest TAFE Jobs and Skills Centre at Armadale, Fremantle, Mandurah, Rockingham or Thornlie campuses for advice and information on careers, training and employment. Services are free and accessible to all members of the community.



### **AGED CARE AND DISABILITY**



#### TRAINING AND ASSESSMENT











southmetrotafe.wa.edu.au

Connect with us...











Visit your nearest TAFE Jobs and Skills Centre at Armadale, Fremantle, Mandurah, Rockingham or Thornlie campuses for advice and information on careers, training and employment. Services are free and accessible to all members of the community.