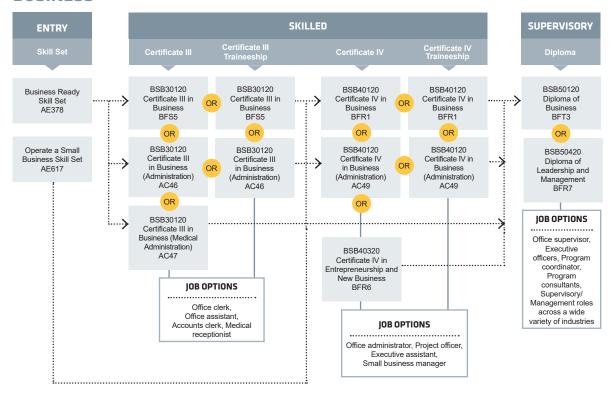

#### **BUSINESS**

#### NOTE:

Completion of Skill Set AE378 can enter any Certificate III qualification.

Completion of any Certificate III or AE617 can enter any Certificate IV qualification.

southmetrotafe.wa.edu.au

Connect with us...