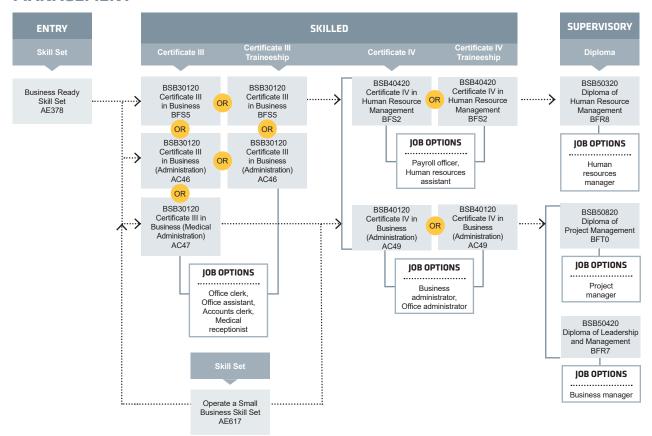

# **MANAGEMENT**

### NOTE:

Completion of Skill Set AE378 can enter any Certificate III qualification.

Completion of any Certificate III or AE617 can enter any Certificate IV qualification.

info@smtafe.wa.edu.au

southmetrotafe.wa.edu.au