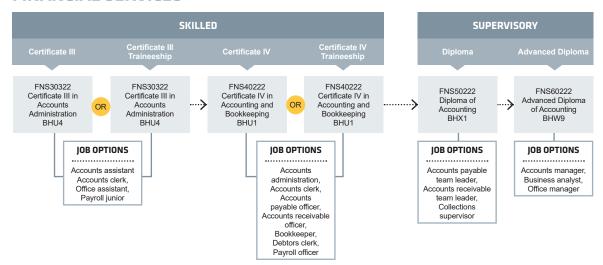

# **FINANCIAL SERVICES**

1800 001 001

info@smtafe.wa.edu.au

southmetrotafe.wa.edu.au

Connect with us...

South Metropolitan TAFE RTO: 52787

Visit your nearest TAFE Jobs and Skills Centre at Armadale, Fremantle, Mandurah, Rockingham or Thornlie campuses for advice and information on careers, training and employment. Services are free and accessible to all members of the community.