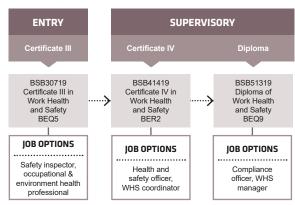

## **WORK, HEALTH AND SAFETY**

southmetrotafe.wa.edu.au

**JOB OPTIONS** 

Gas Fitting Permit to Work Under Supervision

Connect with us...

South Metropolitan TAFE RTO: 52787

Visit your nearest TAFE Jobs and Skills Centre at Armadale, Fremantle, Mandurah, Rockingham or Thornlie campuses for advice and information on careers, training and employment. Services are free and accessible to all members of the community.