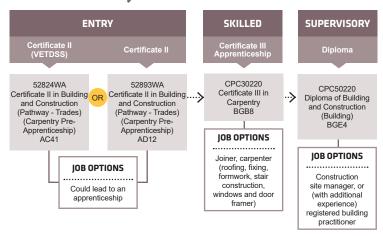

## **CARPENTRY & JOINERY**

info@smtafe.wa.edu.au

southmetrotafe.wa.edu.au

Connect with us...

South Metropolitan TAFE RTO: 52787

Visit your nearest TAFE Jobs and Skills Centre at Armadale, Fremantle, Mandurah, Rockingham or Thornlie campuses for advice and information on careers, training and employment. Services are free and accessible to all members of the community.