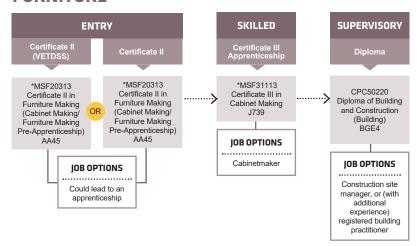

## **FURNITURE**

These courses will transition to a new training package in 2024. This means that students starting in 2023 will transfer during their study to new units developed to meet current and future industry needs.