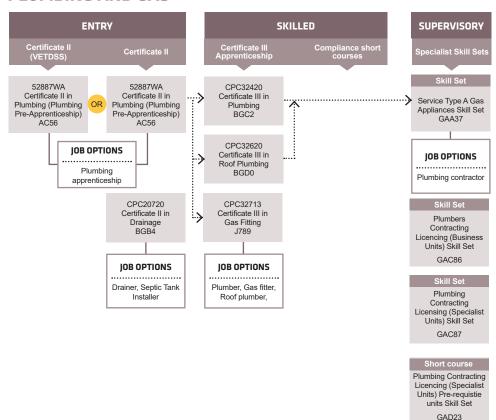

ornlie campuses for advice and information on careers, training and employment. Services are free and accessible to all members of the community.



## **FURNITURE**



These courses will transition to a new training package in 2024. This means that students starting in 2023 will transfer during their study to new units developed to meet current and future industry needs.

## **CARPENTRY & JOINERY**









info@smtafe.wa.edu.au



southmetrotafe.wa.edu.au

Connect with us...









South Metropolitan TAFE RTO: 52787



Visit your nearest TAFE Jobs and Skills Centre at Armadale, Fremantle, Mandurah, Rockingham or Thornlie campuses for advice and information on careers, training and employment. Services are free and accessible to all members of the community.



## **PLUMBING AND GAS**



## LOCKSMITHING



## **WORK, HEALTH AND SAFETY**











southmetrotafe.wa.edu.au

**JOB OPTIONS** 

Gas Fitting Permit to Work Under Supervision

Connect with us...









South Metropolitan TAFE RTO: 52787



Visit your nearest TAFE Jobs and Skills Centre at Armadale, Fremantle, Mandurah, Rockingham or Thornlie campuses for advice and information on careers, training and employment. Services are free and accessible to all members of the community.



### **ELECTRICAL**







1800 001 001



info@smtafe.wa.edu.au



southmetrotafe.wa.edu.au

Connect with us...









South Metropolitan TAFE RTO: 52787



Visit your nearest TAFE Jobs and Skills Centre at Armadale, Fremantle, Mandurah, Rockingham or Thornlie campuses for advice and information on careers, training and employment.