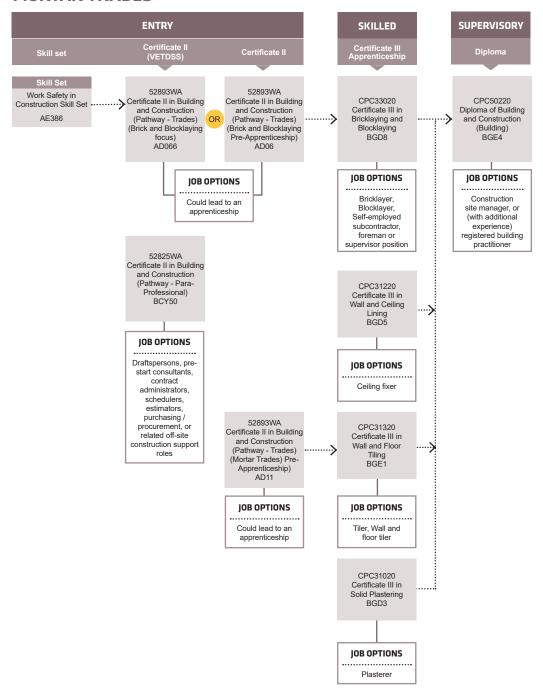

## **MORTAR TRADES**

1800 001 001

info@smtafe.wa.edu.au

southmetrotafe.wa.edu.au

Connect with us...

South Metropolitan TAFE RTO: 52787

Visit your nearest TAFE Jobs and Skills Centre at Armadale, Fremantle, Mandurah, Rockingham or Thornlie campuses for advice and information on careers, training and employment. Services are free and accessible to all members of the community.