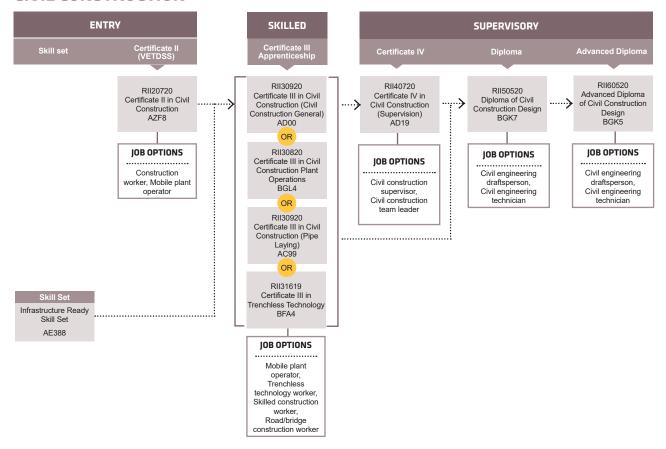

### CIVIL CONSTRUCTION

southmetrotafe.wa.edu.au

Connect with us...

South Metropolitan TAFE RTO: 52787

Visit your nearest TAFE Jobs and Skills Centre at Armadale, Fremantle, Mandurah, Rockingham or Thornlie campuses for advice and information on careers, training and employment. Services are free and accessible to all members of the community.