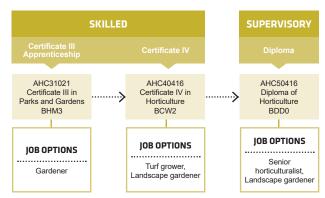

## **PARKS AND GARDENS**

southmetrotafe.wa.edu.au

Connect with us...

South Metropolitan TAFE RTO: 52787

Visit your nearest TAFE Jobs and Skills Centre at Armadale, Fremantle, Mandurah, Rockingham or Thornlie campuses for advice and information on careers, training and employment. Services are free and accessible to all members of the community.