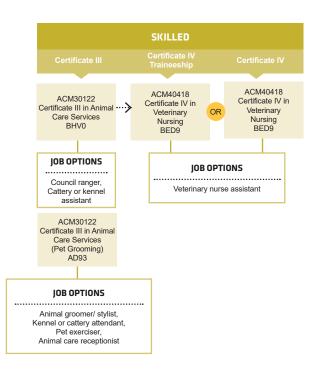

#### **ANIMAL**

southmetrotafe.wa.edu.au

Connect with us...

South Metropolitan TAFE RTO: 52787

Visit your nearest TAFE Jobs and Skills Centre at Armadale, Fremantle, Mandurah, Rockingham or Thornlie campuses for advice and information on careers, training and employment. Services are free and accessible to all members of the community.