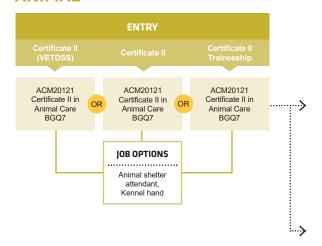

#### **ANIMAL**

southmetrotafe.wa.edu.au

Connect with us...

South Metropolitan TAFE RTO: 52787

Visit your nearest TAFE Jobs and Skills Centre at Armadale, Fremantle, Mandurah, Rockingham or Thornlie campuses for advice and information on careers, training and employment. Services are free and accessible to all members of the community.