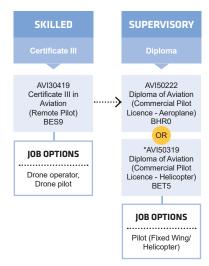

# AEROSPACE, MARITIME AND LOGISTICS PATHWAYS







### **PILOT STUDIES**



## **CABIN CREW AND GROUND OPERATIONS**



#### **AIRCRAFT MAINTENANCE**



\*Please note:

These courses will transition to a new training package in 2023. This means that any students who started in 2023 will transfer during their study to new units developed to meet current and future industry needs.









southmetrotafe.wa.edu.au

Connect with us...











Visit your nearest TAFE Jobs and Skills Centre at Armadale, Fremantle, Mandurah, Rockingham or Thornlie campuses for advice and information on careers, training and employment. Services are free and accessible to all members of the community.





### MARITIME OPERATIONS – MASTER AND DECK



Please visit the Australian Maritime Safety Authority (AMSA) website for details regarding required sea service and additional requirem