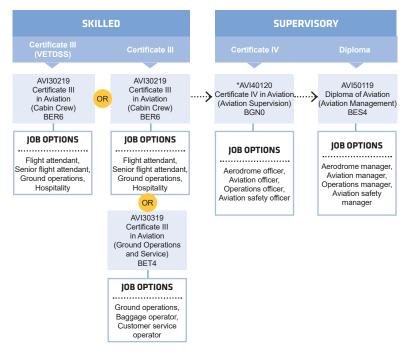

# AEROSPACE, MARITIME AND LOGISTICS PATHWAYS







### **PILOT STUDIES**



## **CABIN CREW AND GROUND OPERATIONS**



#### **AIRCRAFT MAINTENANCE**



\*Please note:

These courses will transition to a new training package in 2023. This means that any students who started in 2023 will transfer during their study to new units developed to meet current and future industry needs.









southmetrotafe.wa.edu.au

Connect with us...











Visit your nearest TAFE Jobs and Skills Centre at Armadale, Fremantle, Mandurah, Rockingham or Thornlie campuses for advice and information on careers, training and employment. Services are free and accessible to all members of the community.





### MARITIME OPERATIONS – MASTER AND DECK



Please visit the Australian Maritime Safety Authority (AMSA) website for details regarding required sea service and additional requirements: https://www.amsa.gov.au/qualification