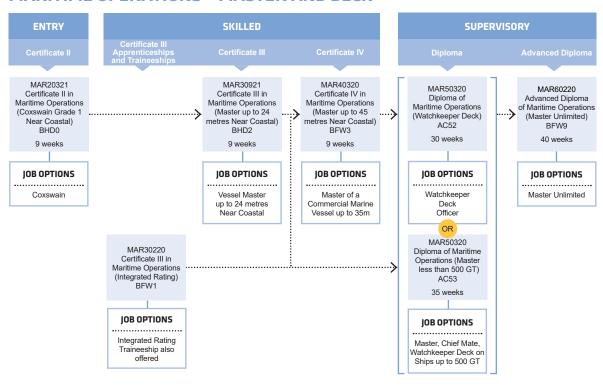

## **MARITIME OPERATIONS - ENGINEERING**

Please visit the Australian Maritime Safety Authority (AMSA) website for details regarding required sea service and additional

southmetrotafe.wa.edu.au

Connect with us...