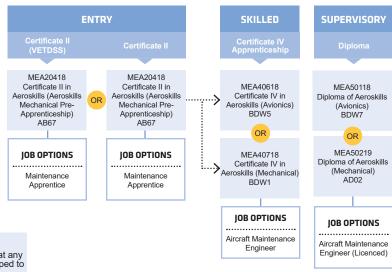

#### **AIRCRAFT MAINTENANCE**

\*Please note:

These courses will transition to a new training package in 2023. This means that any students who started in 2023 will transfer during their study to new units developed to meet current and future industry needs.