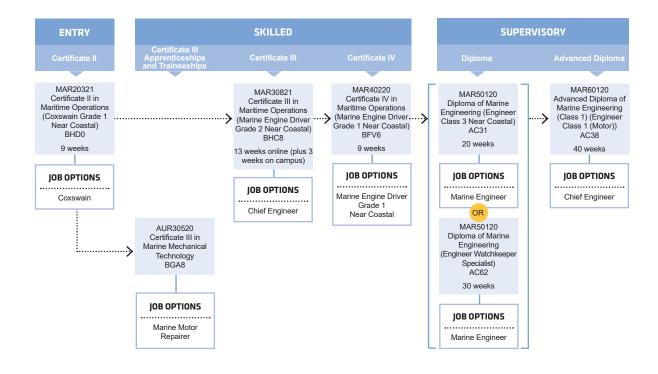

accessible to all members of the community.





### MARITIME OPERATIONS – MASTER AND DECK



Please visit the Australian Maritime Safety Authority (AMSA) website for details regarding required sea service and additional requirements: https://www.amsa.gov.au/qualifications-training





1800 001 001



info@smtafe.wa.edu.au



southmetrotafe.wa.edu.au

Connect with us...









South Metropolitan TAFE RTO: 52787



Visit your nearest TAFE Jobs and Skills Centre at Armadale, Fremantle, Mandurah, Rockingham or Thornlie campuses for advice and information on careers, training and employment. Services are free and accessible to all members of the community.

Ph: 13 64 64 Find out more about Jobs and Skills Centres at www.jobsandskills.wa.gov.au





## **MARITIME OPERATIONS - ENGINEERING**



Please visit the Australian Maritime Safety Authority (AMSA) website for details regarding required sea service and additional









southmetrotafe.wa.edu.au

Connect with us...







South Metropolitan TAFE RTO: 52787



Visit your nearest TAFE Jobs and Skills Centre at Armadale, Fremantle, Mandurah, Rockingham or Thornlie campuses for advice and information on careers, training and employment. Services are free and accessible to all members of the community.



#### LOGISTICS



## **AOUACULTURE**











southmetrotafe.wa.edu.au

Connect with us...









South Metropolitan TAFE RTO: 52787



Visit your nearest TAFE Jobs and Skills Centre at Armadale, Fremantle, Mandurah, Rockingham or Thornlie campuses for advice and information on careers, training and employment. Services