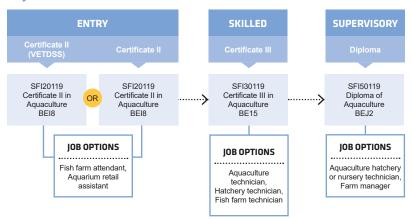

## **AOUACULTURE**

southmetrotafe.wa.edu.au

Connect with us...

South Metropolitan TAFE RTO: 52787

Visit your nearest TAFE Jobs and Skills Centre at Armadale, Fremantle, Mandurah, Rockingham or Thornlie campuses for advice and information on careers, training and employment. Services are free and accessible to all members of the community.