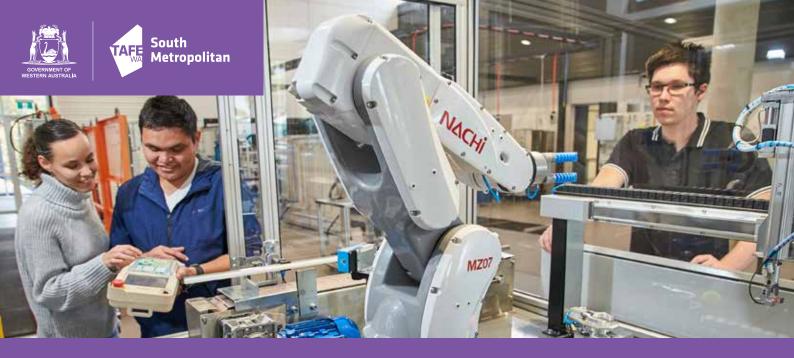

# Future-proofing WA's skilled workforce

Munster Campus houses our specialist oil and gas plant, and industrial electrical and applied engineering facilities. Engaging civil, construction, electrical, electronic and mechanical engineers.

Keeping pace with new and emerging industries, and supporting key market opportunities, future courses could include:

- Pharmaceutical engineering
- Aerospace
- Hydrogen
- Water
- Robotics, autonomous operations and instrument control systems
- Industrial Internet of Things (IoT)
- Process and Applied Engineering
- · Advanced Manufacturing
- Defence
- Construction Modeling