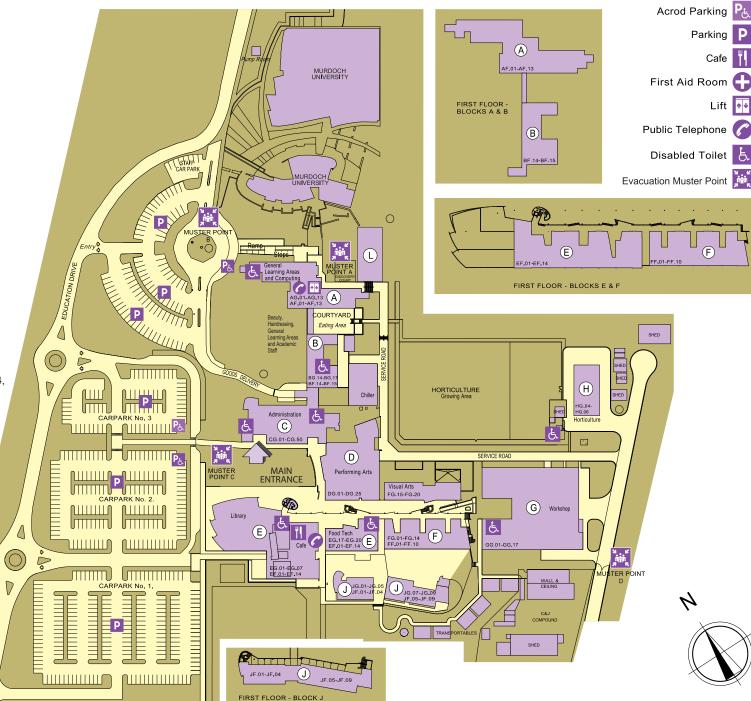

## Mandurah Campus

2 Education Drive, Greenfields, WA 6210 Phone: 1800 001 001 Email: info@smtafe.wa.edu.au www.southmetrotafe.wa.edu.au

С

A, E

## BUSINESS UNIT/FACILITY BLOCK

Beauty ClinicAF4, BF15, BG14.HairdressingAF13Beauty Clinic ReceptionCG02

Bookshop Cafeteria Community Services Computing Labs

Customer Service Food Tech General Learning

Horticulture

Kitchens

Visual Arts

Library

L AG1, AG5, AG6, AG9, AF3, LF13. C E AG10, AG11, AF1, AF2, AF4, AF11, AF12, BG14, BG17, BF14, LG2, LG3, LG12A, LG12B. HG4, HG5, HG6. EG19 E G, K F

## John Tonkin College

Trade Workshops

Education Support General Learning Performing Arts/Theatre

FG3, FG4 E, F e D